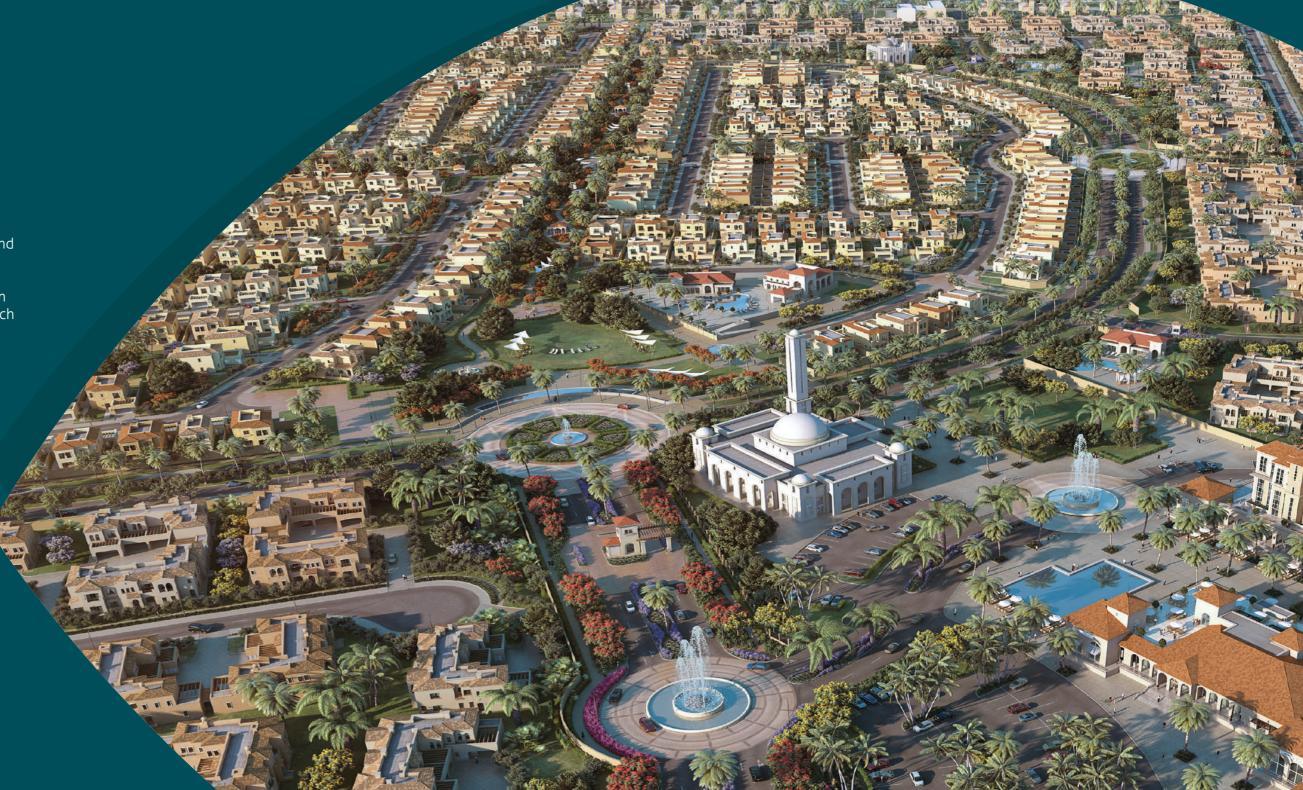

# VILLANOVA Amaranta 3

The green heart of Villanova

Villanova's Amaranta 3 is being developed with a focus on conscientious communities and creating a healthy space for families to grow together in their own home.

Encouraging the outdoor lifestyle, Amaranta 3 will have over 18,000 sq. m. of lush green landscapes and beautiful gardens. Families will even be able to walk directly out on to Amaranta 3's linear green-grassed park, which will become the heart of the community and a great place to host family gatherings.

The neighbourhood layout of Amaranta 3 will create an integrated community lifestyle while still providing each family with their own space to grow.