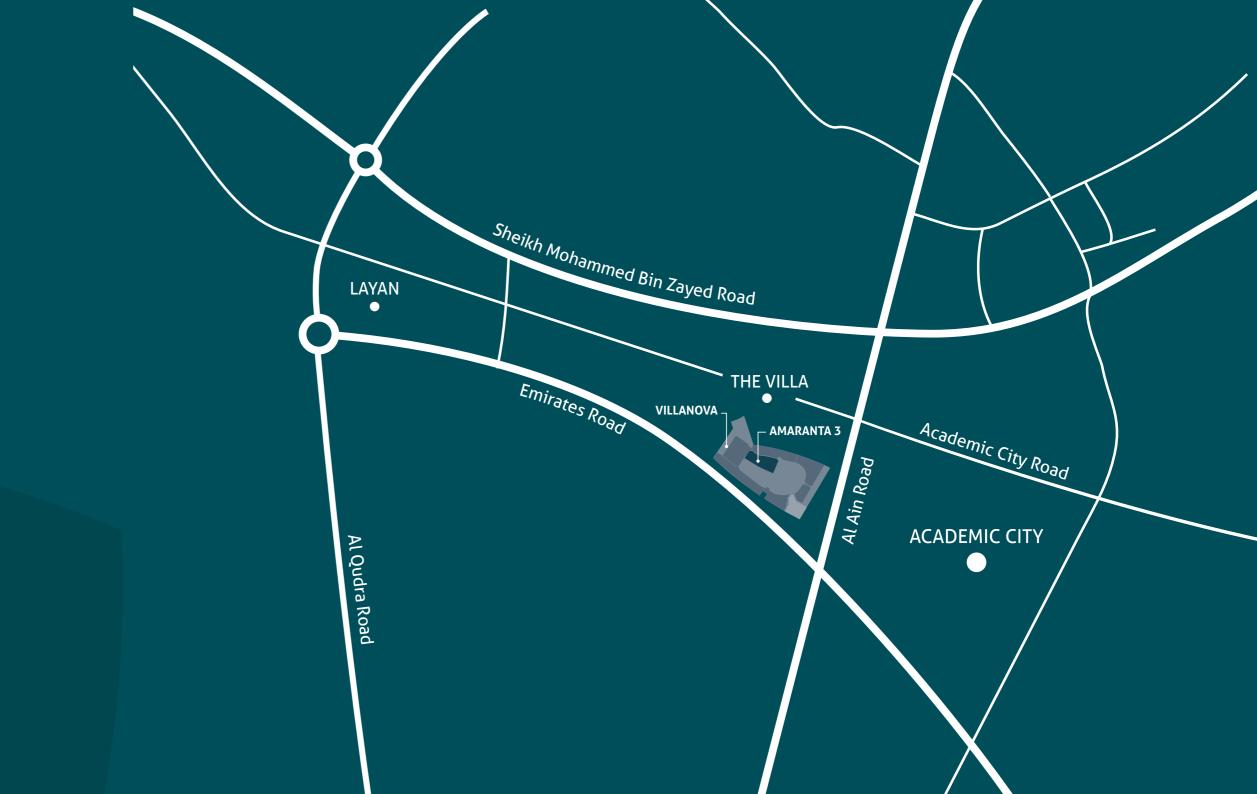

## LOCATION MAP

#### EASY ACCESSIBILITY TO VILLANOVA

Villanova is conveniently located near the intersection of Al Ain Road, between Emirates Road and Academic City Road.