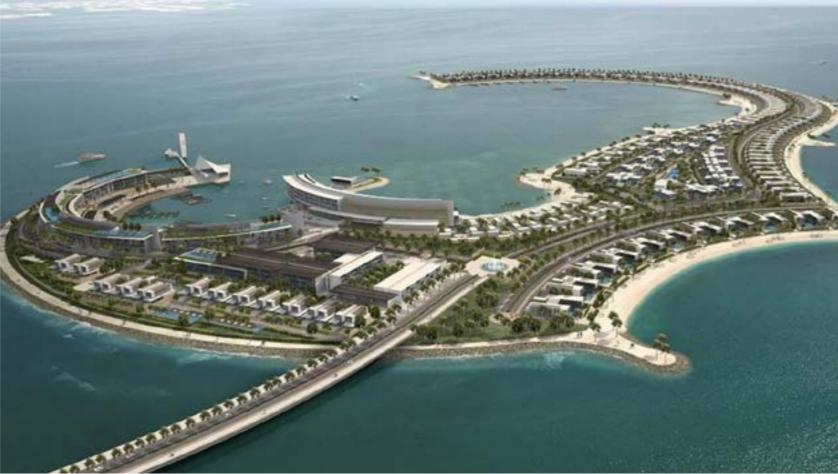

#### SCULPTED IN THE SHAPE OF A TITANIC SEAHORSE, JUMEIRA BAY ISLAND IS FAST BECOMING A SOUGHT-AFTER LUXURY NEIGHBOURHOOD.

hink about a perfect location: Jumeira Bay is located on the coast of Dubai, with direct access from Jumeirah Beach Road. Here you are close to the central district, can reach Dubai International Airport or Downtown Dubai within minutes, and still enjoy a truly private lifestyle in an elite neighbourhood. Making this destination even more attractive is a branded luxury hotel with a state-of-the-art marina and yacht club, further enhancing the premium coastal offering.

### XCLU SIVITY MEETS EXTRAV AGANCE

Located at the centre of Jumeira Bay

5 km from Dubai central district

15 km from Dubai International Airport

Direct access from Jumeirah Beach Road

#### Located at the centre of Jumeira Bay

#### 12,5000 sqm

Direct access from Jumeirah Beach Road Next to a world-class 1.7 million sqm. marina

15 minutes from Dubai International Airport