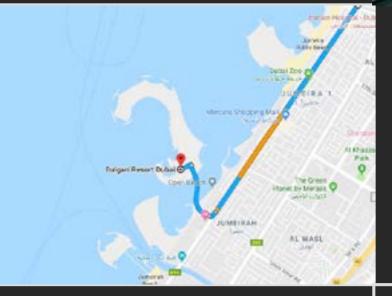

### XCLU SIVITY MEETS EXTRAV AGANCE

Located at the centre of Jumeira Bay

5 km from Dubai central district

15 km from Dubai International Airport

Direct access from Jumeirah Beach Road

#### SCULPTED IN THE SHAPE OF A TITANIC SEAHORSE, JUMEIRA BAY ISLAND IS FAST BECOMING A SOUGHT-AFTER LUXURY NEIGHBOURHOOD.

hink about a perfect location: Jumeira Bay is located on the coast of Dubai, with direct access from Jumeirah Beach Road. Here you are close to the central district, can reach Dubai International Airport or Downtown Dubai within minutes, and still enjoy a truly private lifestyle in an elite neighbourhood. Making this destination even more attractive is a branded luxury hotel with a state-of-the-art marina and yacht club, further enhancing the premium coastal offering.

#### CONNECTIVITY

- 2 Minutes Jumeirah Beach Road
- 7 Minutes Sheikh Zayed
- 10 Minutes La Mer
- 10 Minutes City Walk
- 12 Minutes Nikki Beach
- 15 Minutes Burj Al Arab
- 15 Minutes Dubai Design District
- 15 Minutes Dubai International Airport Terminal 3
- 45 Minutes Al Maktoum International Airport