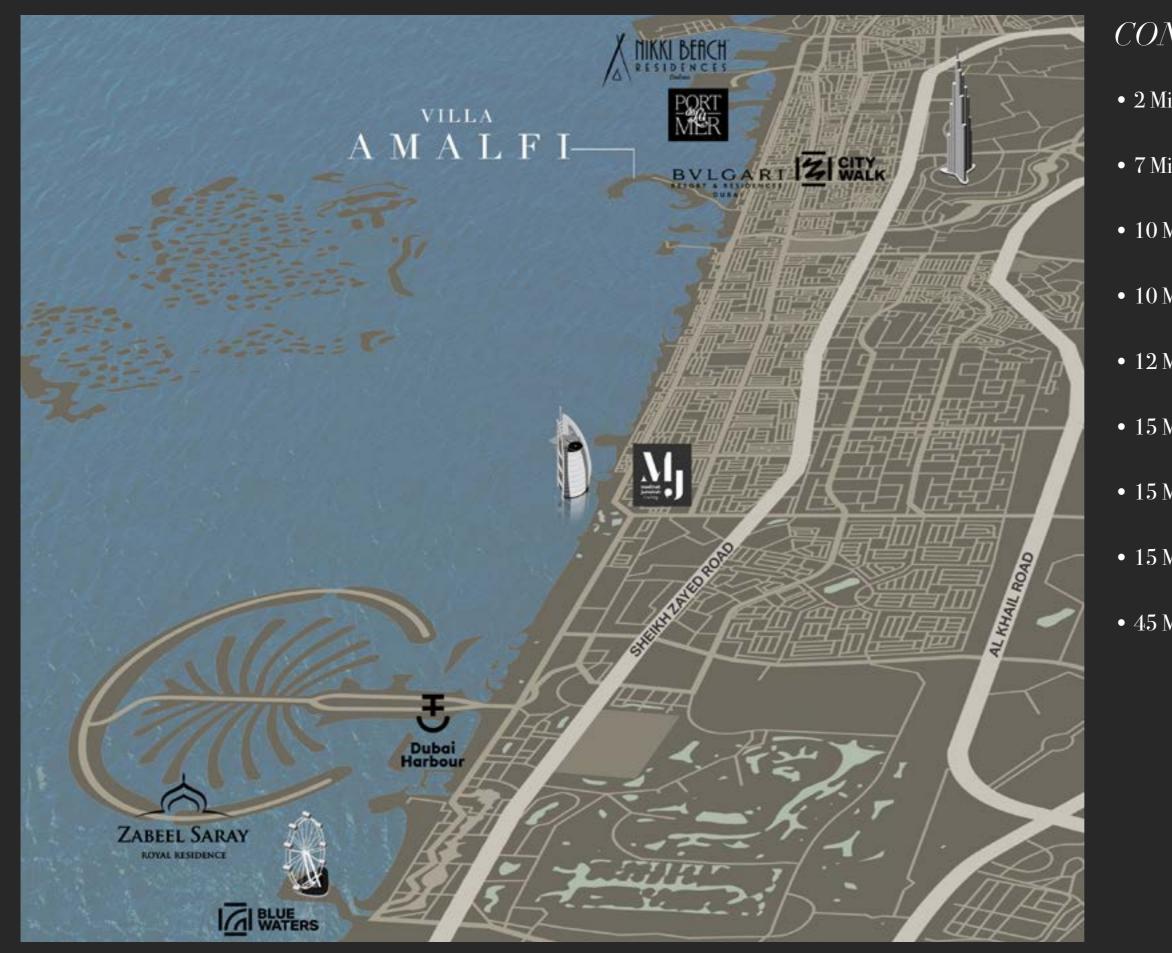

#### CONNECTIVITY

- 2 Minutes Jumeirah Beach Road
- 7 Minutes Sheikh Zayed
- 10 Minutes La Mer
- 10 Minutes City Walk
- 12 Minutes Nikki Beach
- 15 Minutes Burj Al Arab
- 15 Minutes Dubai Design District
- 15 Minutes Dubai International Airport Terminal 3
- 45 Minutes Al Maktoum International Airport