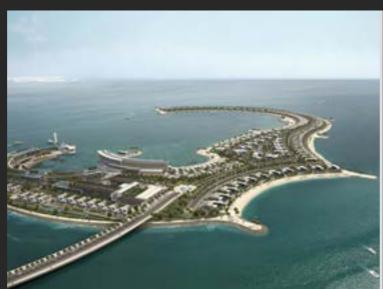

### XCLU SIVITY MEETS EXTRAV AGANCE

Located at the centre of Jumeira Bay

5 km from Dubai central district

15 km from Dubai International Airport

Direct access from Jumeirah Beach Road

#### SCULPTED IN THE SHAPE OF A TITANIC SEAHORSE, JUMEIRA BAY ISLAND IS FAST BECOMING A SOUGHT-AFTER LUXURY NEIGHBOURHOOD.

hink about a perfect location: Jumeira Bay is located on the coast of Dubai, with direct access from Jumeirah Beach Road. Here you are close to the central district, can reach Dubai International Airport or Downtown Dubai within minutes, and still enjoy a truly private lifestyle in an elite neighbourhood. Making this destination even more attractive is a branded luxury hotel with a state-of-the-art marina and yacht club, further enhancing the premium coastal offering.